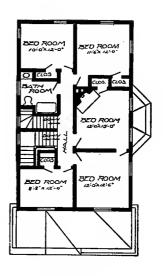

Design No. 2003

First Floor Plan

Second Floor Plan

#### Size: Width, 19 feet 10 inches; length, 38 feet, exclusive of porches

Blue prints consist of basement plan; first and second floor plans; front, two side elevations; wall sections and all necessary interior details. Specifications consist of about twenty pages of typewritten matter.

Full and complete working plans and specifications of this house will be furnished for \$5.00. Cost of this house is from about \$2,550,00 to about \$2,800.00, according to the locality in which it is built.

#### PRICE

of Blue Prints, together with a complete set of typewritten specifications is

ONLY

\$5.00

We mail Plans and Specifications the same day order is received.

tions is

Design No. 2034

First Floor Plan